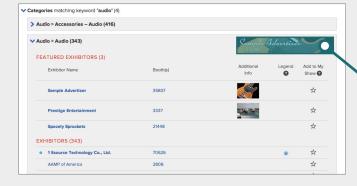

### **Premium Listing: \$599**

- 5X as many pre-show views
- Includes the Enhanced Listing Benefits
- Priority placement at the top of CLEAN GULF online exhibitor list in floor plan
- Priority placement at the top of online searches
- Online booth highlighted with a corner peel
- Listed as a "Featured Exhibitor" online